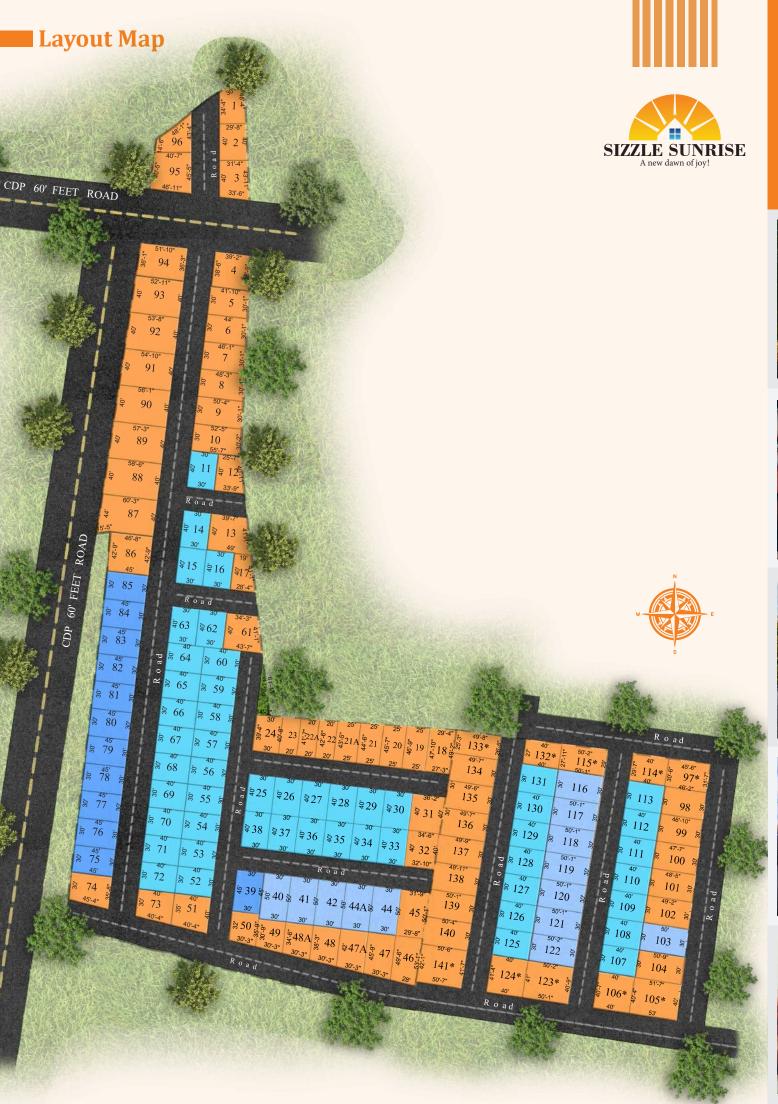

Sizzle Sunrise is your ticket to one such dreamland in East Bangalore!

Imagine living just a 15 minute drive away from KR puram! Imagine living in a well-designed residential gated layout that spreads over 4.25 acres of tranquil land. Imagine living close by to the best of entertainment, healthcare, educational andshopping destinations. Imagine living a quick drive away from Whitefield and National highway.

#### **Total Amenities**

From underground sewage to underground electricity connection, from concrete roads to tree plantation, from compound walls to individual water connection, bore wells to security of the layout, Sizzle Sunrise comes with a powerful range of amenities that will make your life a breeze.