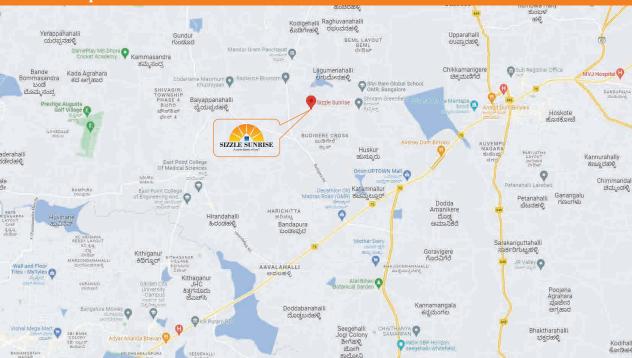

#### **Location Map**

#### **LOCALITIES**

KR Puram - 20 mins ITPL Whitefield - 25 mins Hoskote - 15 mins National Highway - 5 mins BIAL - Airport - 30 to 40 mins