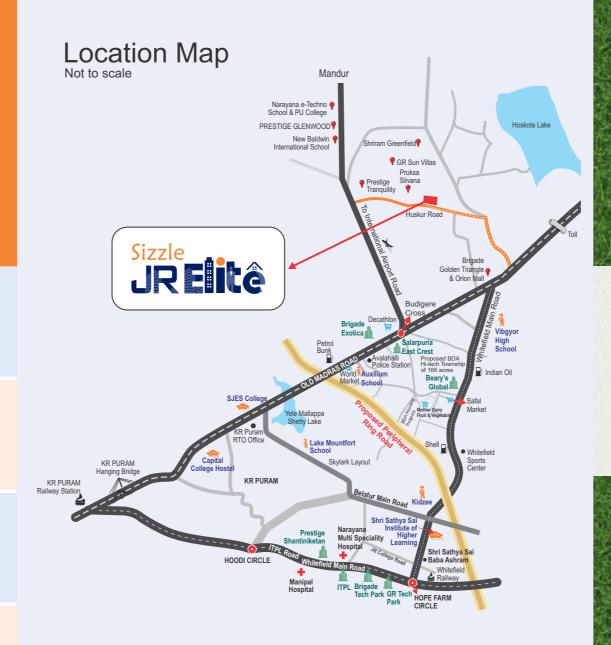

## Stellar reasons why you should invest in SIZZLE JR ELITE

Whether you want to head to office, drop your kids to school, or enjoy a weekend outing with family, Sizzle JR Elite makes it absolutely convenient to go wherever you like. Thanks to the fantastic road network to all parts of the city via Whitefield and Outer Ring Road, travelling is no more a fuss when you stay at this lovely location.

From Sizzle JR Elite, you are just a short drive away from ITPL, IT Parks, New Baldwin International School, Narayan E-Techno School and East Point Group of Institutions. The Forum Neighborhood Mall, Phoenix Market City, Inorbit Mall, Park Square Mall and the upcoming Orion Mall (at Brigade Golden Triangle) are also within easy reach. Super specialty hospitals like Sri Sathya Sai Institute of Higher Medical Sciences, Vydehi Institute of Medical Sciences and Research Centre are nearby.

## **NEIGHBORHOOD**

### Education

- ▲ New Baldwin International School
- ▲ Narayana E-Techno School & Narayana PU Collage
- ▲ Vibgyor High School ▲ Narayan Olympiod School
- ▲ East Point Collage of Engineering & Technology
- ▲ Garden City Univercity
- ▲ SJES Collage of Management Studies & Education Institute
- ▲ Great International School
- ▲ Auxilium School
- ▲ TES Poly Technic

### Entertainment

- ▲ Orian Mall ▲ Safal Market
- ▲ World Market
- ▲ Decathlon
- ▲ Mother Dairy

### Hospitals

- ▲ East Point Hospital
- ▲ Narayana Multi Speciality Hospital Whitefield
- ▲ Silicon City Super Speciality Hospital
- ▲ Colambia Asia Hospital Whitefield