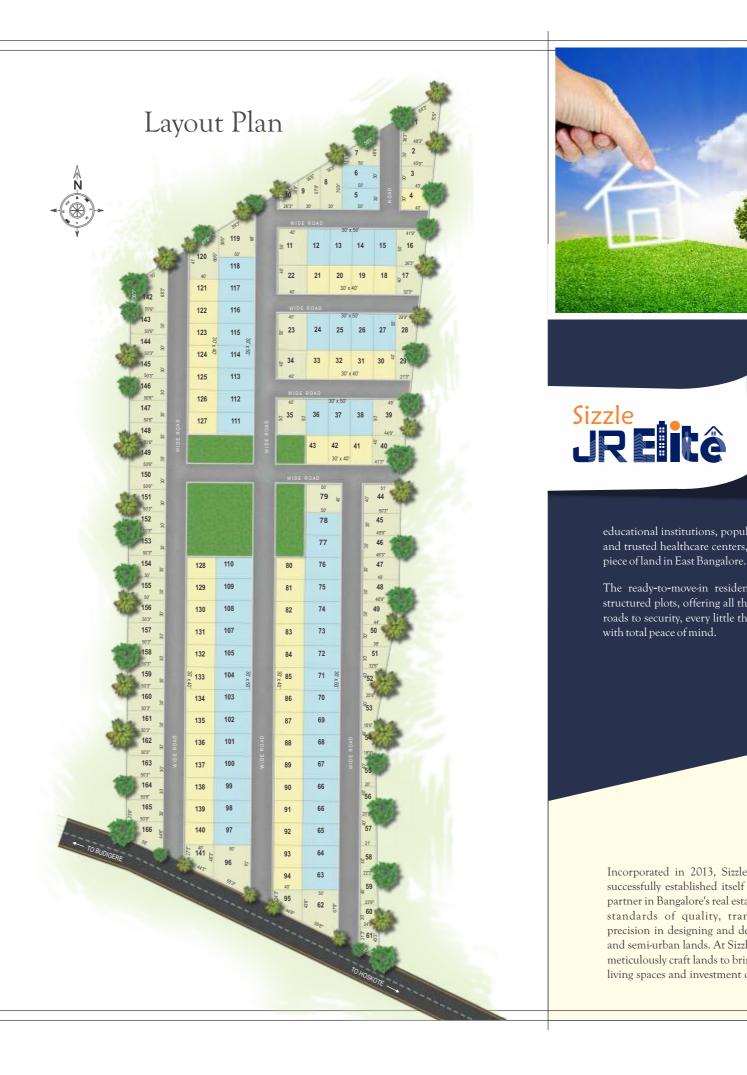

Comprising a sprawling area of 7 acre 19 guntas, this secured residential township boasts a superb locational advantage, spectacular amenities, excellent connectivity, and a tranquil atmosphere. Offering immediate access to reputed educational institutions, popular shopping malls, famous IT parks and business organizations, and trusted healthcare centers, Sizzle JR Elite is a brilliant pick for those who want to secure a

The ready-to-move-in residential property features 166 extremely well-planned, carefully structured plots, offering all the conveniences for a relaxed, hassle-free lifestyle. From parks to roads to security, every little thing is taken care of, so you can happily build your dream home