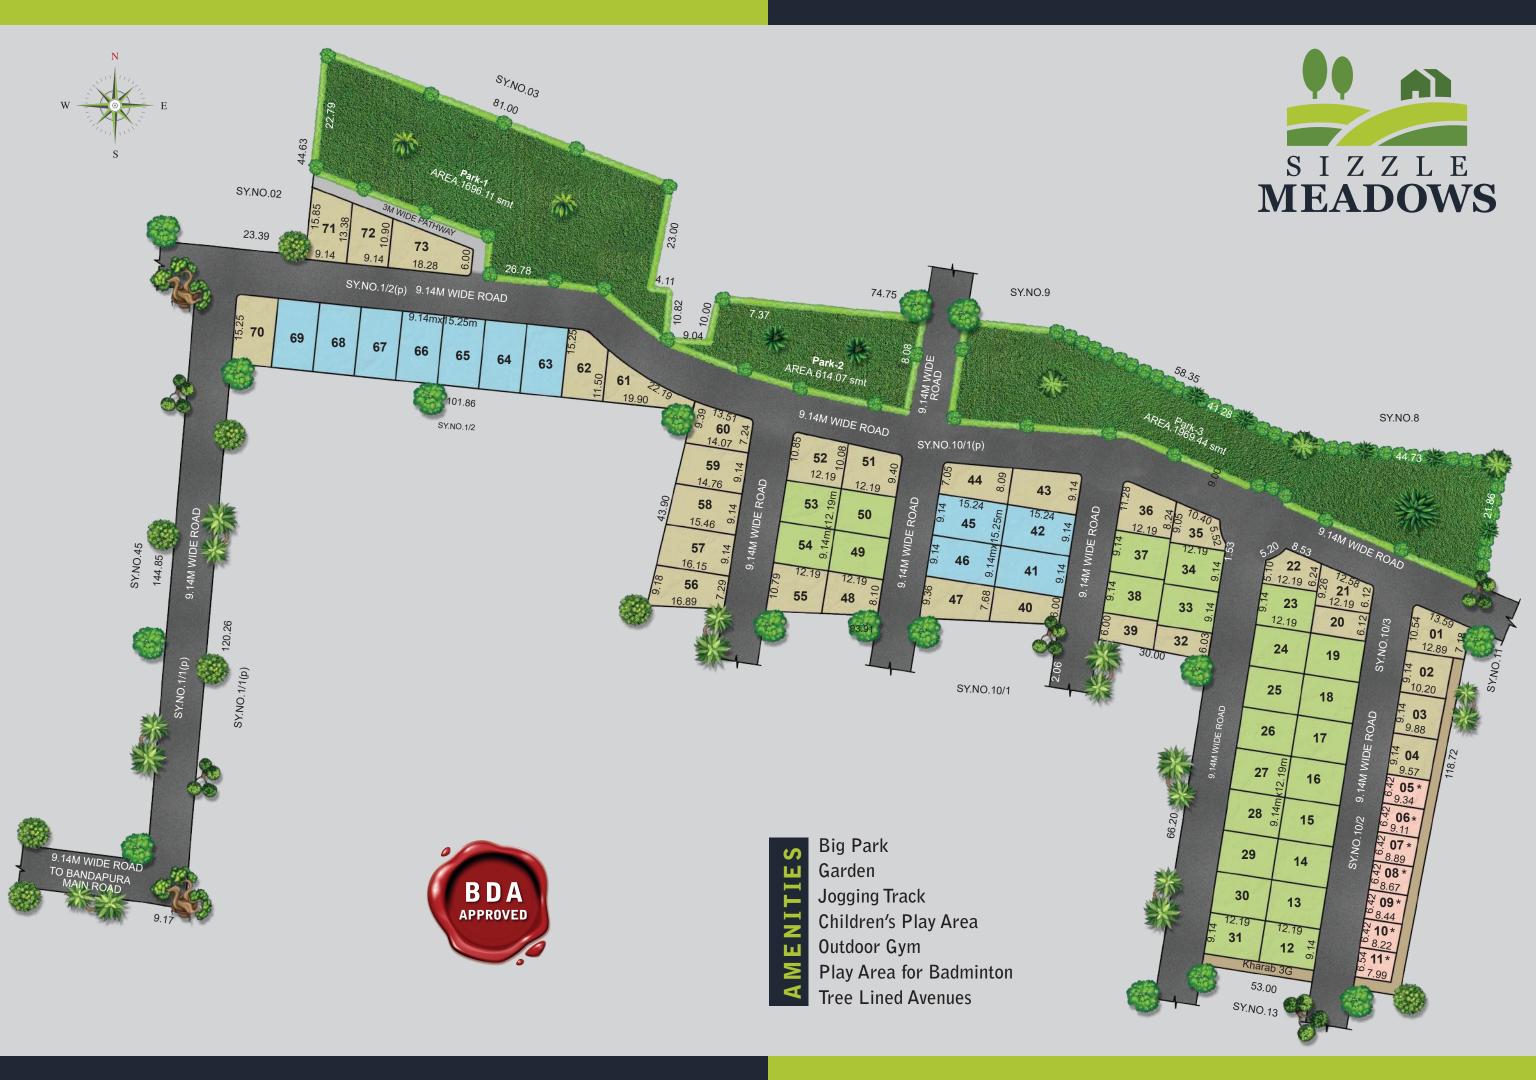

Indulge in the lap of comfort and luxury with Sizzle Meadows, located amidst the beautiful city of Bangalore. Spread across 5 acres of land with 73 plots and approved by the prestigious BDA (Bangalore Development Authority), Sizzle Meadows is a fully developed and functional layout located in an exquisite location which is a rarity in today's times. This location is perfect to all your needs and provides a sense of serenity and comfort like no other and hence you can opt for us without any second thought.

Amenities: Sizzle Meadows is a well-planned development on a BDA approved residential layout. It has an array of all the necessary amenities like underground electricity, street lights, underground sewage connections, STP unit, water storage tank, bore wells and individual water connection. Now, build your dream home with a hassle-free process. We have kept in mind all the necessary requirements for you and your family which enhances the sense of convenience to live here.

Safety First: A safe and secure community to live in is of utmost priority. This residential layout is enclosed all around with a compound wall and gate with security guards. It gives you the sense of a secure environment at all times.