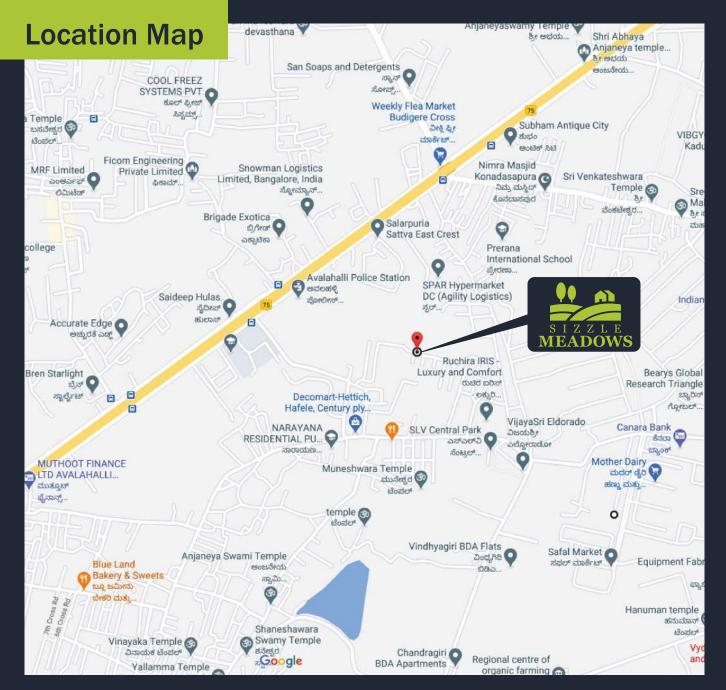

It is also at close vicinity to national highway which is just 400m away and also with an easy access to all the major schools, colleges, hospitals and supermarkets. Sizzle Meadows also provides you with an array of amenities required for your perfect dream home keeping in mind all the necessary essentials. It is a gated layout with complete security providing you and your family a safe and secure environment.

## When you have multiple options, Why choose us?

Landmark: Located amidst the beautiful landscape of Bangalore, Sizzle Meadows is one of the finest choices to find your paradise home filled with luxury and comfort. Orion uptown mall, PVR cinemas, Multiplexes, supermarkets and speciality hospitals are all located within an easy reach. And also, it is just 400m away from the national highway. The location is absolutely serene and beautiful which enhances the whole look and feel of your dream home.

#### **EDUCATIONAL INSTITUTES**

Narayana Residential PU Collage Girls Campus

Narayana PU college

National Public School

Silver Oaks International School

Narayana Olympiad

Narayana E Techno School

Vibgyor School

**New Baldwin International School** 

East Point college of Medical Sciences

East Point College of Engineering

Kindergarten schools

#### **HEALTH CARE**

Govt Primary Health Care Center

Geetha Hospital

SN Hospital

Silicon City Hospital

Aaxis Hospitals

#### **SUPER MARKETS**

Mother Dairy

Safal Market

GrandPlus Hyper Market

Reliance Fresh

SCAN ME

FOR SITE LOCATION

#### **OTHERS**

Decathlon Old Madras Road Badminton Association Cheemasandra PVR Orian Up town Mall Inox Lido

Baippanahalli Metro Station