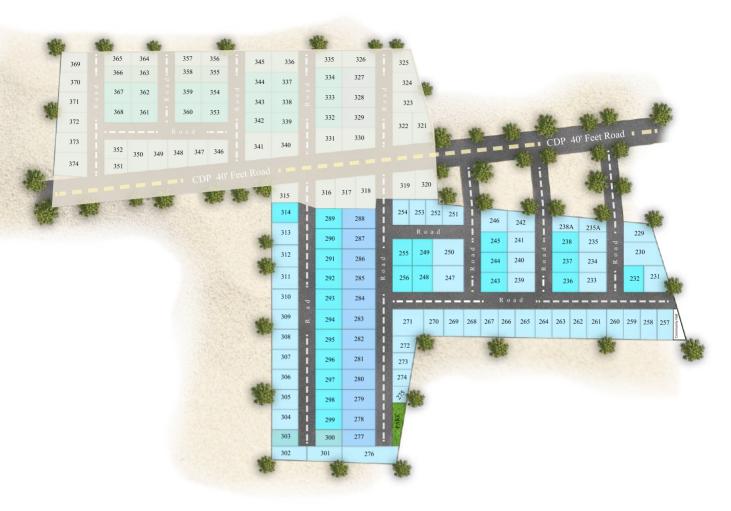

## Phase II

(A town rises in Bangalore East)

Sizzle East Coast Phase II is being developed on an area of 3.5 acres. The project comes with a variety of plots in terms of measurement. Our plots range from 600 sq.ft, 1200 sq.ft, 1500 sq.ft and above. You can choose the ones that exactly fit your budget and need. E-Katha is available for the entire residential converted land.

#### Facilities:

Sizzle East Coast Phase II comes with high quality basic infrastructure to get you started if your goal is to start immediate construction. The development offers:

# **Amenities**

- Gated layout
- Individual water connection to every plot
- Underground Sewage connections
- Bore-well for the layout
- Concrete roads or interlocking block pavement road
- Small Community Hall
- Covered concrete rain water drains
- Tree plantation alongside the roads
- Full time Security/ gardener
- Overhead Electricity for the layout
- Street lights
- Children's play area with play equipment

#### SITE ADDRESS:

Survey Numbers: 7/1, 7/2, 7/4, 6/2, Kodigehalli Village, Bidarahalli Hobli, Bangalore East Taluk - 560049