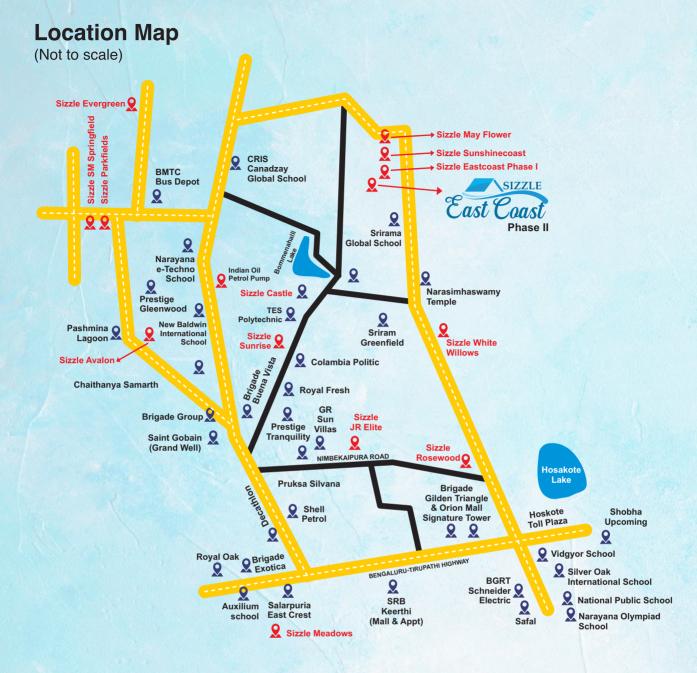

#### Why to choose Sizzle East Coast?

Sizzle East Coast Phase II is ideal for investment or construction since it's in the booming area of Budigere cross (East Bangalore). At just 4 kms from Brigade Orion Mall on Old Madras Road, this location is a great place for buyers to invest in. For residential construction, this location is complete with international schools, healthcare facilities and shopping. For investment, this area is witnessing a massive growth. Sizzle East Coast Phase II is located at one of the most happening places in Bangalore. The property is surrounded by a myriad of tech parks including ITPL, healthcare centers, and shopping malls, reputed educational institutions including Baldwin International School, Narayan E Techno School, VIBGYOR School and East Point Group of Institutions.

- ➤ New Baldwin International School
- \* Chris Canadian Global School
- Shri Ram Global School
- ✓ ❖ VIBGYOR High School
- ₩ Narayana e- Techno School
  - Narayana e- recinio school
     Narayana Olympiad
  - (Strait Regional School Board)
  - Silver Oaks International School

≥

- \* Brigade Orion mall (Old Madras Road)
- ❖ Whitefield/ ITPL 20 min drive
- ★ Kempegowda International
  Airport 30 min drive

#### Other projects nearby:

- Shriram Greenfield
- ❖ Shriram WYT Field
- Prestige Tranquillity
- ❖ Prestige Glenwood
- ❖ Brigade Buena Vista
- \* Brigade Buena Vista
- Brigade Golden Triangle
- ❖ Pruksa Silvana Villas
- ❖ Pashmina Lagoon
- Sobha Developers' upcoming project
- Brigadegroup's upcoming apartments